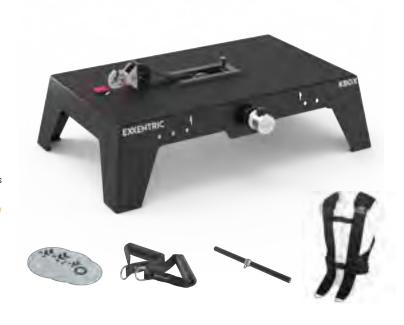

## **kBox Pro**

The premium and best-selling kBox model with the largest performance area. Made for intense workouts and serious strength-building exercises. Its built-in kMeter feedback system allows you to monitor your progress in real-time.

#### **Systems**

The kBox Pro systems are optimized towards professionals and combine our largest platform with a variety of accessories to maximize training versatility and intensity. These systems are ideal for professional athletes, coaches and physiotherapists.

To learn more about currently available systems follow the link or scan the QR code:

https://exxentric.com/store/category/systems/kbox-pro/

- Practical, Safe and Easy to Use
- Effective in Building Strength and Mass
- Space Efficient Easy to Store
- Quick changes between users
- All-in-One Gym

- Aluminum Chassis
- Larger Platform
- kMeter Feedback System
- Auto-Retract Drive Belt
- Variable and Unlimited Resistance
- Quick Change Flywheel