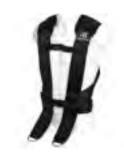

**Harness** XXS, XS, S, M, L, XL, XXL

**Decline Board**Can be used for Calf Raises
or elevated Squats

**kGrips** One-size, also available as Angles 90

**Foot Block**For training change of direction and lateral movements