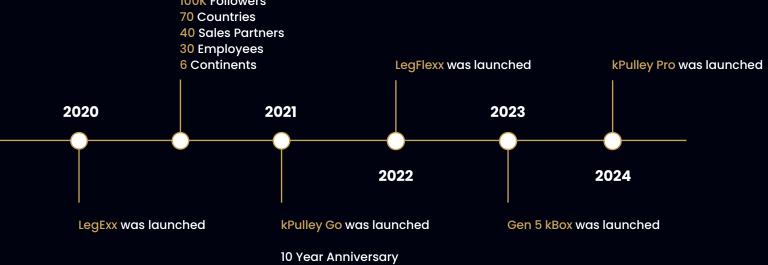

# **Made in Sweden**

Founded in 2011 in Stockholm, Sweden, Exxentric is now the leading Flywheel Training company in the world.