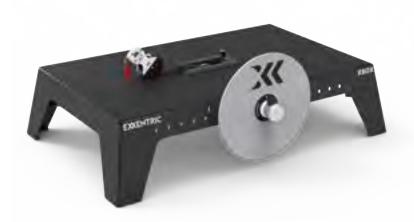

## **kBox Active**

Kickstart your Flywheel Training with our entry-level kBox model, the kBox Active. The perfect device for strength training, rehabilitation, injury prevention, and training in general. Can be used together with the Exxentric App for access to a variety of workouts.

#### **Ideal for:**

- Home Gyms
- Personal Trainers
- Group Classes

#### **Systems**

The kBox Active systems pair our robust entry-level device with essential training accessories such as the kGrips or the Hip-Belt for squats. These systems are ideal for home training, amateur athletes or group classes.