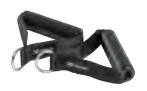

**Harness** XXS, XS, S, M, L, XL, XXL

**Decline Board**Can be used for Calf Raises
or elevated Squats

**kGrips** One-size, also available as Angles 90

**Foot Block**For training change of direction and lateral movements