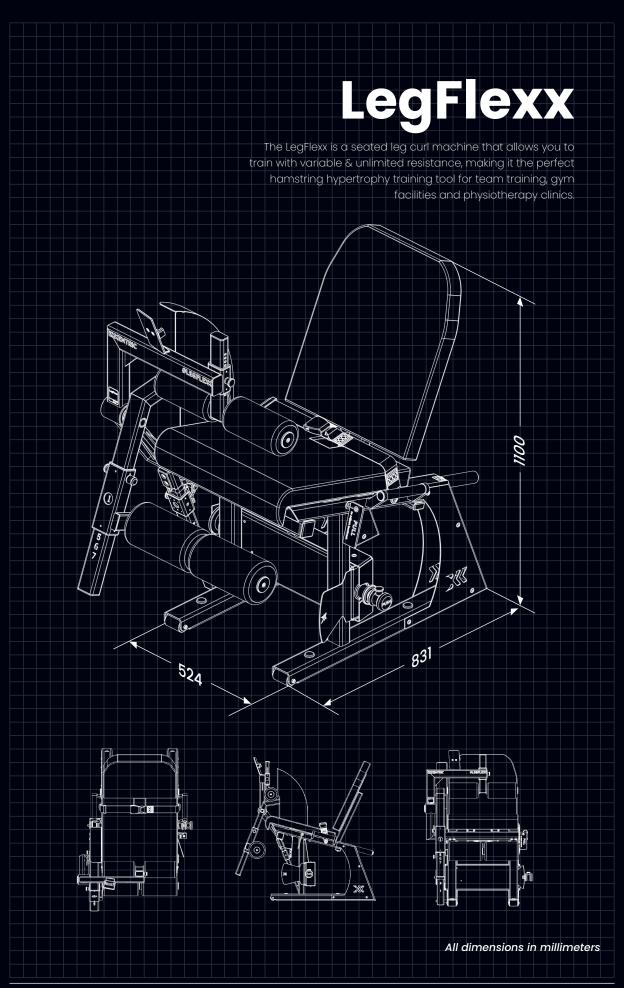

# LegFlexx

The LegFlexx, geared with the flywheel training advantages Exxentric equipment is known for, accommodates knee flexion in a seated position, optimal for hypertrophy in the hamstring muscles. It's equipped with the kMeter feedback system for monitoring real-time feedback and long term progress.

- Practical, Safe and Easy to Use
- Effective in hamstring hypertrophy and hamstring injury prevention
- Built for Serious Strength Training

- Steel Body
- Adjustible Seat and Pad Positions
- kMeter Feedback System
- Variable and Unlimited Resistance
- Wheels to increase mobility (65% lighter than traditional leg-curl machine)