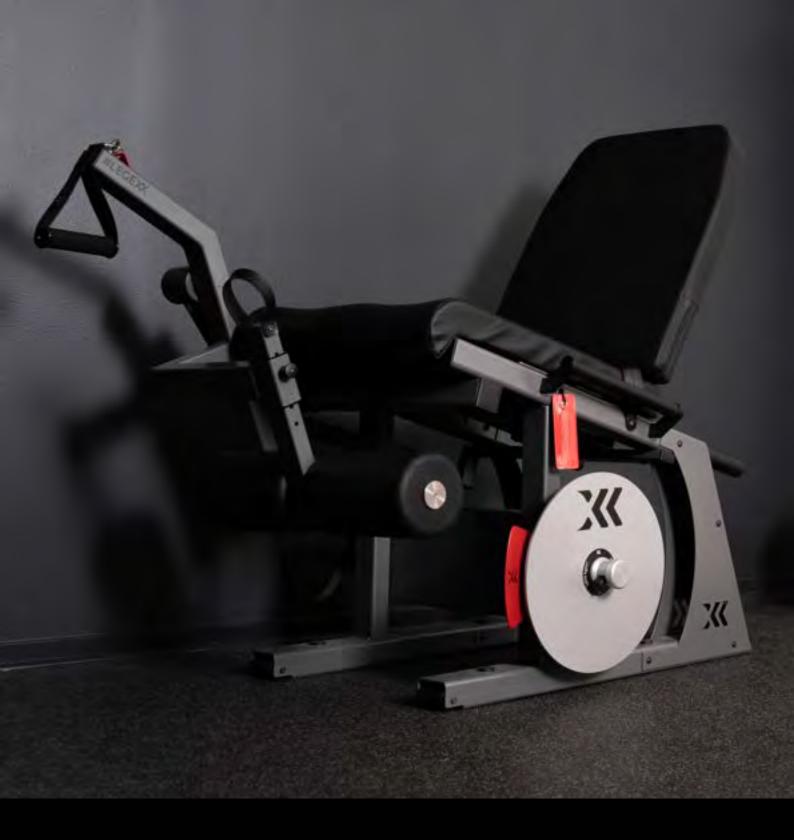

# LegFlexx

The LegFlexx, geared with the flywheel training advantages Exxentric equipment is known for, accommodates knee flexion in a seated position, optimal for hypertrophy in the hamstring muscles. It's equipped with the kMeter feedback system for monitoring real-time feedback and long term progress.

- Practical, Safe and Easy to Use
- Effective in hamstring hypertrophy and hamstring injury prevention
- Built for Serious Strength Training

- Steel Body
- Adjustible Seat and Pad Positions
- kMeter Feedback System
- Variable and Unlimited Resistance
- Wheels to increase mobility (65% lighter than traditional leg-curl machine)