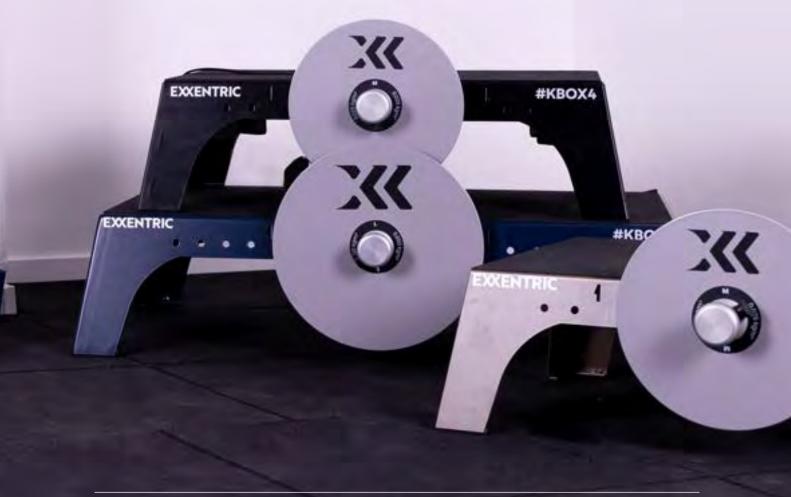

# **Our Product Family**

**Designed for Multiple Applications** 

Exxentric's line of equipment for flywheel training brings variety in portability, exercises, features and styles to match your goals and ability.

## **kBox Active**

Kickstart your Flywheel Training with our entry-level kBox model, the kBox Active. The perfect device for strength training, rehabilitation, injury prevention, and training in general. Can be used together with the Exxentric App for access to a variety of workouts.

## **kBox Lite**

Broader range of resistance provided by the lightest kBox model, practical to pack and bring with you on the move. It's built-in kMeter feedback system allows you to monitor your progress in real-time.

## **kBox Pro**

The premium and best-selling kBox model with the largest performance area. Made for intense workouts and serious strength-building exercises. Its built-in kMeter feedback system allows you to monitor your progress in real-time.