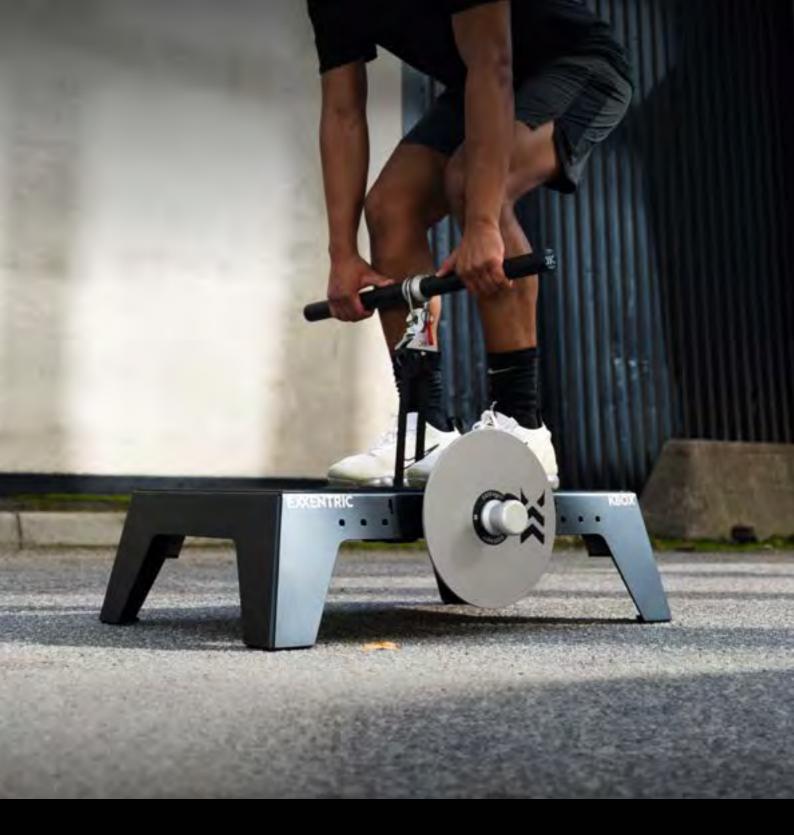

## **kBox Lite**

Broader range of resistance provided by the lightest kBox model, practical to pack and bring with you on the move. It's built-in kMeter feedback system allows you to monitor your progress in real-time.

#### **Ideal for:**

- Travelling Athletes
- Fitness Studios
- Physiotherapy Clinics

#### **Systems**

The kBox Lite systems combine our most portable kBox with all the accessories you need for pro-level training indoors and outdoors. These systems are perfect for personal trainers, training facilities or athletes seeking maximum flexibility.