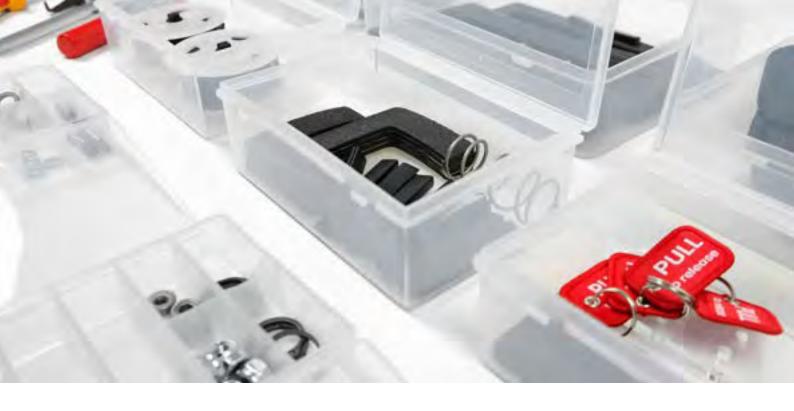

### **Accessories**

Our accessories are custom-made for Flywheel Training and can be attached to or stacked on top of your Flywheel Training device to maximize your training versatility. Both individually or collectively they can accommodate a multitude of upper and lower body exercises. Furthermore, we provide replacement components as well.

For a full range of accessories, specifications and pricing information follow the link or scan the QR code. https://exxentric.com/products/accessories/