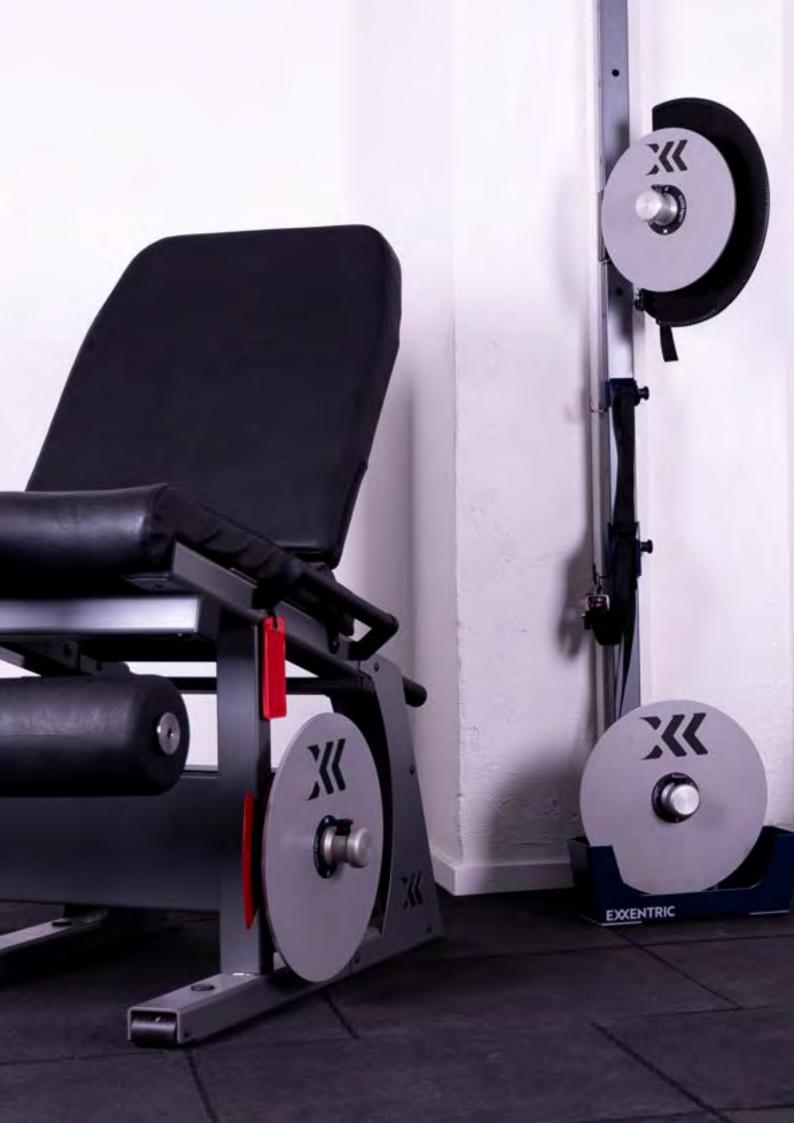

### **Accessories**

Our accessories are custom-made for Flywheel Training and can be attached to or stacked on top of your Flywheel Training device to maximize your training versatility. Both individually or collectively they can accommodate a multitude of upper and lower body exercises. Furthermore, we provide replacement components as well.

#### **Accessory Racks**

One Accessory Rack, or a combination of them, will provide Flywheel Training System owners with an ideal and effective storage solution that is customized to their particular setup.