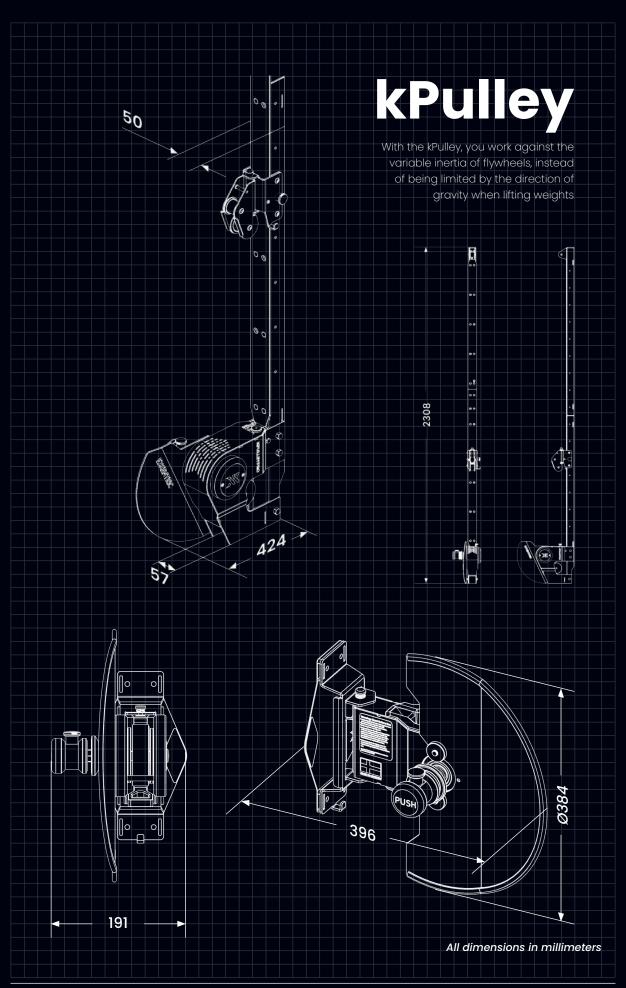

# **kPulley Pro**

The kPulley2 unlocks a variety of horizontal and rotational movements, creating limitless training possibilities especially when combined with the kBox. Its built-in kMeter feedback system allows you to monitor your progress in real-time.

- Steel Body
- Adjustible Height Positions
- kMeter Feedback System Variable and Unlimited Resistance
- Quick Change Flywheel
- Large Range of Motion