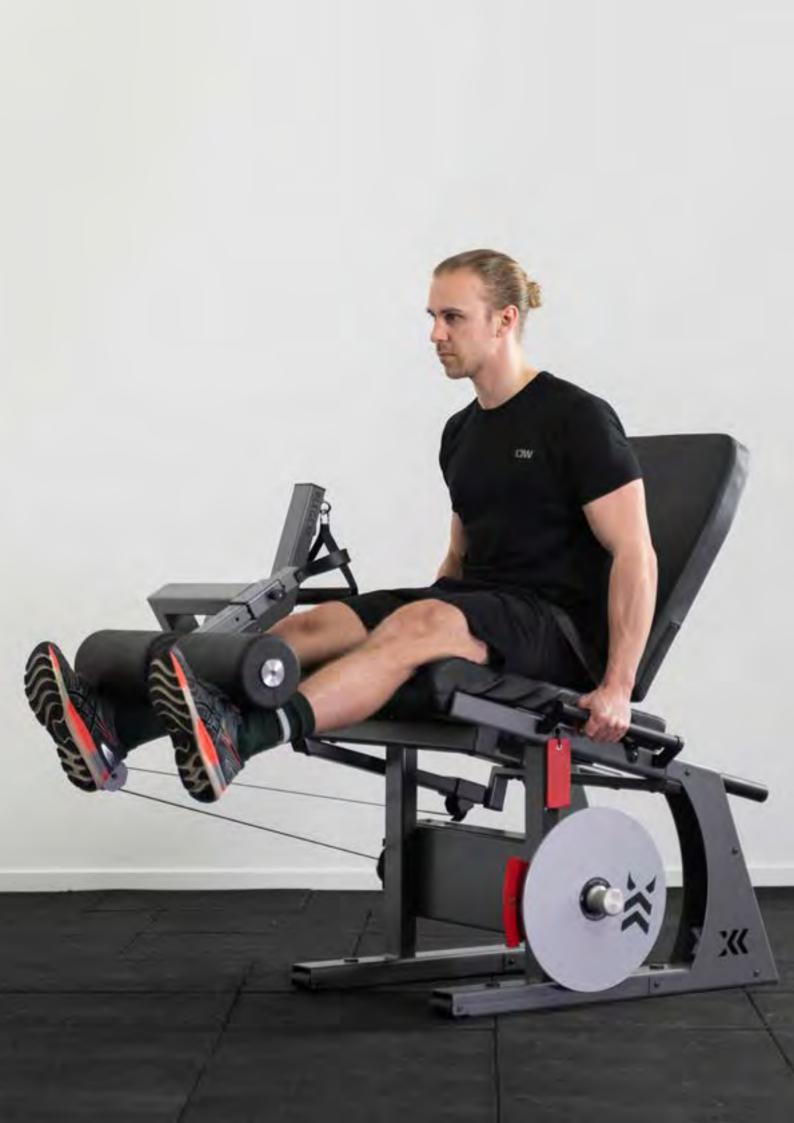

# LegFlexx

The LegFlexx, geared with the flywheel training advantages Exxentric equipment is known for, accommodates knee flexion in a seated position, optimal for hypertrophy in the hamstring muscles. It's equipped with the kMeter feedback system for monitoring real-time feedback and long term progress.

- Practical, Safe and Easy to Use
- Effective in hamstring hypertrophy and hamstring injury prevention
- Built for Serious Strength Training

- Steel Body
- Adjustible Seat and Pad Positions
- kMeter Feedback System
- Variable and Unlimited Resistance
- Wheels to increase mobility (65% lighter than traditional leg-curl machine)