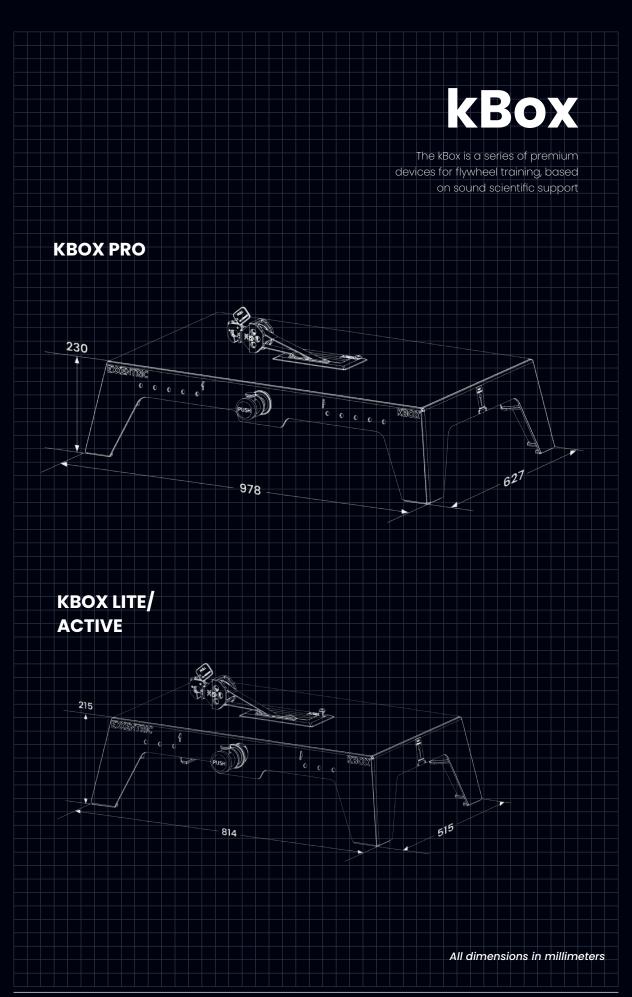

## **kBox Pro**

The premium and best-selling kBox model with the largest performance area. Made for intense workouts and serious strength-building exercises. Its built-in kMeter feedback system allows you to monitor your progress in real-time.

## **kBox Lite**

Broader range of resistance provided by the lightest kBox model, practical to pack and bring with you on the move. It's built-in kMeter feedback system allows you to monitor your progress in real-time.