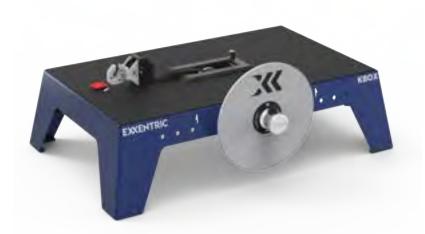

## **kBox Lite**

Broader range of resistance provided by the lightest kBox model, practical to pack and bring with you on the move. It's built-in kMeter feedback system allows you to monitor your progress in real-time.

#### **Systems**

The kBox Lite systems combine our most portable kBox with all the accessories you need for pro-level training indoors and outdoors. These systems are perfect for personal trainers, training facilities or athletes seeking maximum flexibility.

To learn more about currently available systems follow the link or scan the QR code:

https://exxentric.com/store/category/systems/kbox-lite/

- Lightweight
- Practical, Safe and Easy to Use
  Effective in Building Strength and Mass
  Space Efficient Easy to Store
  Quick changes between users

- All-in-One Gym

- **Aluminum Chassis**
- kMeter Feedback System
- Auto-Retract Drive Belt
- Variable and Unlimited Resistance
- Quick Change Flywheel