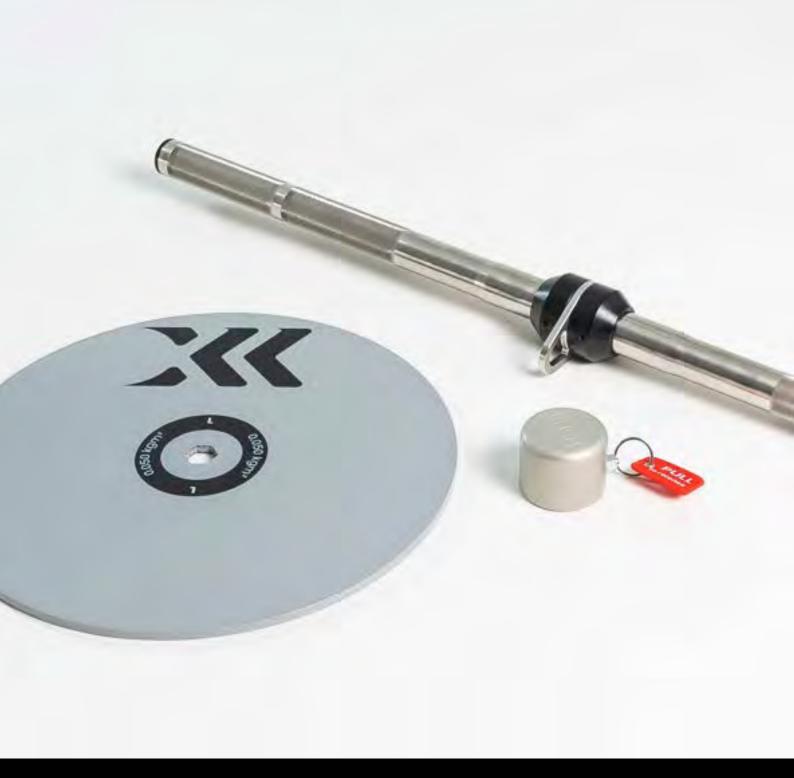

#### **Selection of Accessories**

**Flywheels** 0.005, 0.010, 0.025, 0.050 and 0.070 kgm<sup>2</sup>

**Ankle Cuffs** Small-Medium, Medium-Large

**kBar** Original (up to 200kg/440lbs) Knurled (up to 400kg/880lbs)

**Advanced Flywheel knob**Allows for the addition of two more Flywheels

**Upper Body Kit**Unlocks Upper Body & Chest exercises on the kPulley

**Hip Belt** Small-Medium, Medium-Large