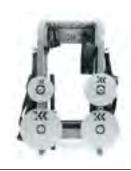

# **kPulley Pro**

The kPulley2 unlocks a variety of horizontal and rotational movements, creating limitless training possibilities especially when combined with the kBox. Its built-in kMeter feedback system allows you to monitor your progress in real-time.

#### **Systems**

The kPulley Pro systems are optimized for professionals interested in a stationary device maximizing training versatility and intensity for horizontal movements. These systems are ideal for professional athletes, gyms & training facilities as well as physiotherapists.

- Steel Body
- Adjustible Height Positions
- kMeter Feedback System Variable and Unlimited Resistance
- Quick Change Flywheel
- Large Range of Motion