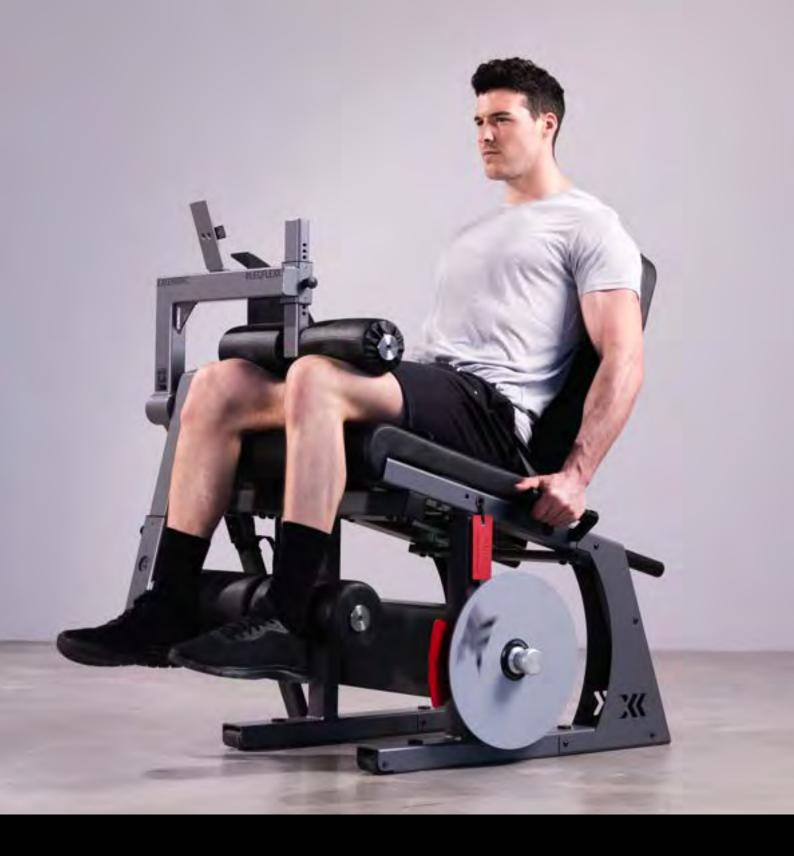

# LegFlexx

The LegFlexx, geared with the flywheel training advantages Exxentric equipment is known for, accommodates knee flexion in a seated position, optimal for hypertrophy in the hamstring muscles. It's equipped with the kMeter feedback system for monitoring real-time feedback and long term progress.

- Practical, Safe and Easy to Use
- Effective in hamstring hypertrophy and hamstring injury prevention
- Built for Serious Strength Training

- Steel Body
- Adjustible Seat and Pad Positions
- kMeter Feedback System
- Variable and Unlimited Resistance
- Wheels to increase mobility (65% lighter than traditional leg-curl machine)