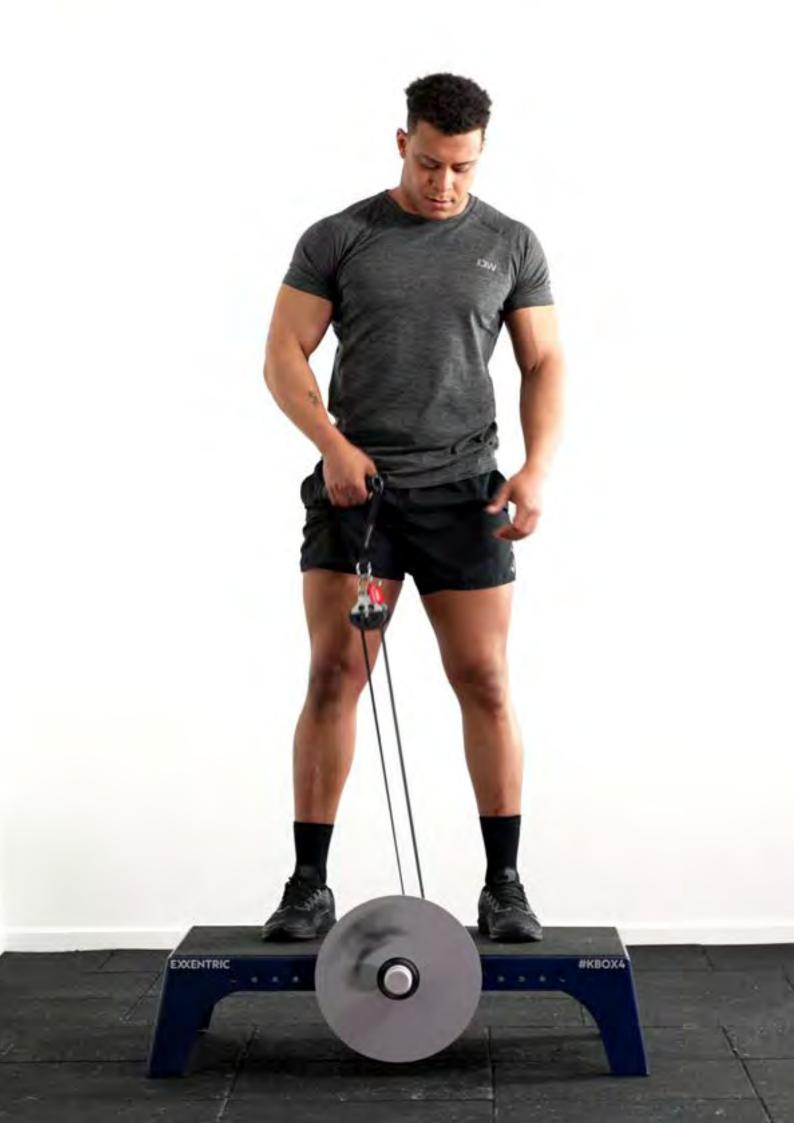

## **kBox Pro**

The premium and best-selling kBox model with the largest performance area. Made for intense workouts and serious strength-building exercises. Its built-in kMeter feedback system allows you to monitor your progress in real-time.

### **Monitor Performance and Progression**

The Exxentric kMeter Is our wireless science-based feedback system for flywheel training. The kMeter comes built-in with all LegExx, LegFlexx, kPulley2, kBox Pro and kBox Lite devices since May 2018. It is also available for purchase as an add-on to the kBox Active.