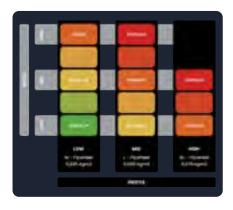

#### **Training**

Warm-up
Low Intensity and Low to Mid Inertia

Power
Max Intensity at Low Inertia

Technique
Mid Inertia at Low Intensity

Strength
Mid to High Intensity at Mid to High Inertia

Higher Inertia
More Eccentric Overload