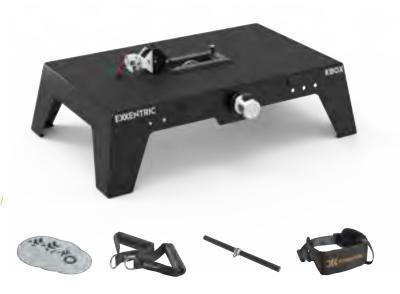

## **kBox Active**

Kickstart your Flywheel Training with our entry-level kBox model, the kBox Active. The perfect device for strength training, rehabilitation, injury prevention, and training in general. Can be used together with the Exxentric App for access to a variety of workouts.

#### **Systems**

The kBox Active systems pair our robust entry-level device with essential training accessories such as the kGrips or the Hip-Belt for squats. These systems are ideal for home training, amateur athletes or group classes.

To learn more about currently available systems follow the link or scan the QR code:

https://exxentric.com/store/category/systems/kbox-active/

- Practical, Safe and Easy to Use

- Effective for Building Strength Space Efficient Easy to Store Quick changes between users
- All-in-One Gym

- **Steel Chassis**
- Auto-Retract Drive Belt
- Variable and Unlimited Resistance
- Quick Change Flywheel