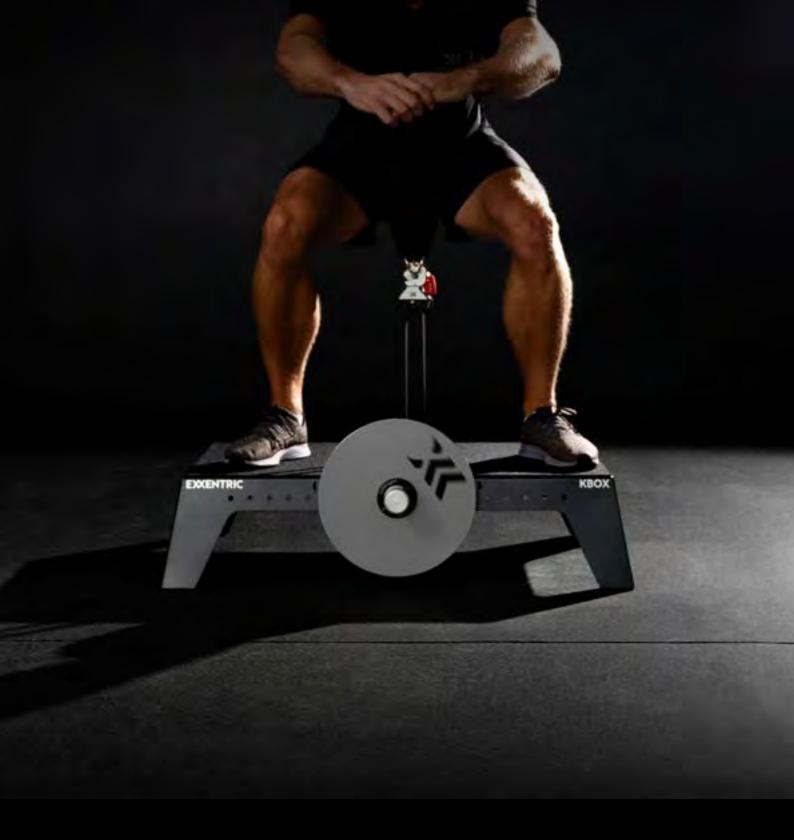

## **kBox Pro**

The premium and best-selling kBox model with the largest performance area. Made for intense workouts and serious strength-building exercises. Its built-in kMeter feedback system allows you to monitor your progress in real-time.

#### **Ideal for:**

- Professional Teams
- Performance Centers
- Physiotherapy Clinics

#### **Systems**

The kBox Pro systems are optimized towards professionals and combine our largest platform with a variety of accessories to maximize training versatility and intensity. These systems are ideal for professional athletes, coaches and physiotherapists.