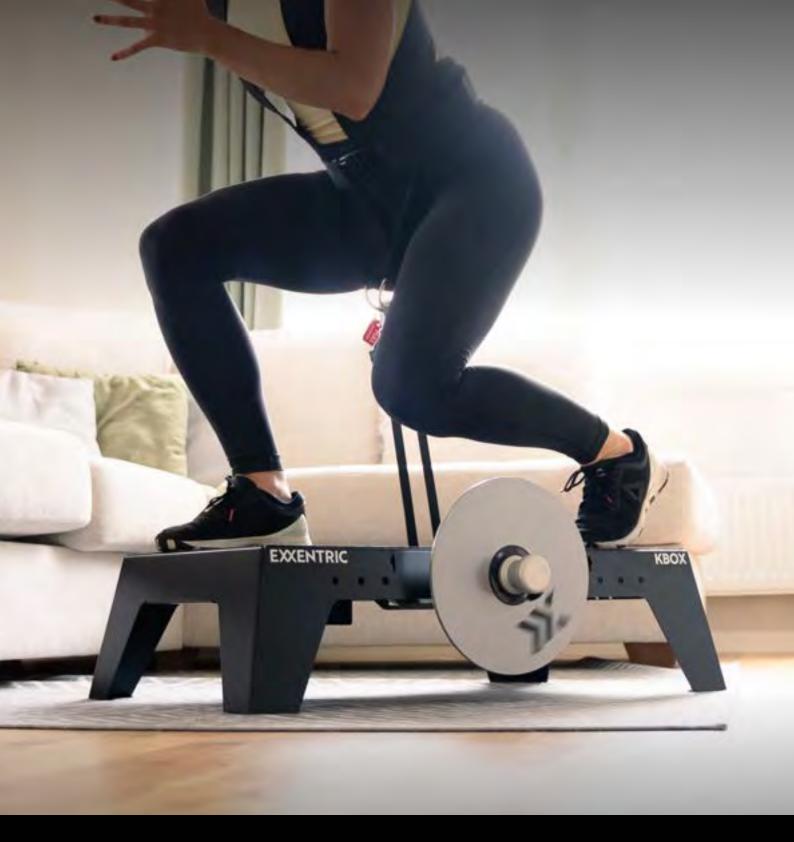

## **kBox Active**

Kickstart your Flywheel Training with our entry-level kBox model, the kBox Active. The perfect device for strength training, rehabilitation, injury prevention, and training in general. Can be used together with the Exxentric App for access to a variety of workouts.

#### **Systems**

The kBox Active systems pair our robust entry-level device with essential training accessories such as the kGrips or the Hip-Belt for squats. These systems are ideal for home training, amateur athletes or group classes.