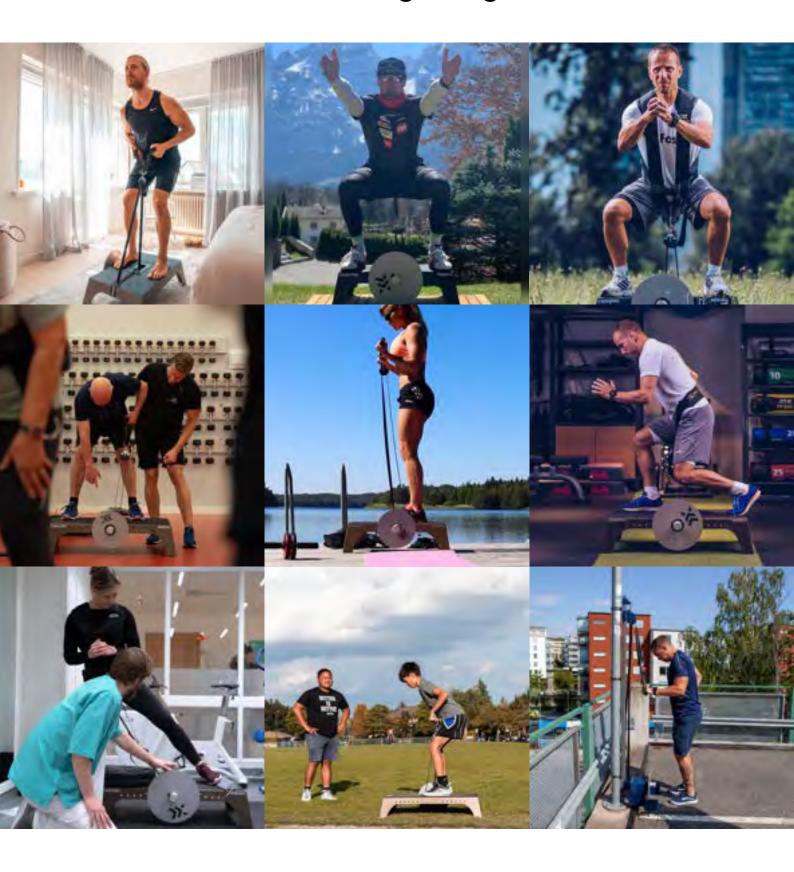

# LegExx

The LegExx is a flywheel training device optimized for seated leg extension training. Besides the advantages offered by its variable resistance and eccentric loading capacity, the LegExx is uniquely mobile for a leg extension machine.

- Practical, Safe and Easy to Use
- Effective in Building Strength and Mass in your quadriceps femoris
- Built for Serious Strength Training

- Steel Body
- Adjustible Seat and Pad Positions
- kMeter Feedback System
- Eccentric Overload Handle
- Variable and Unlimited Resistance
- Wheels to increase mobility (65% lighter than traditional leg-extension machine)

# LegFlexx

The LegFlexx, geared with the flywheel training advantages Exxentric equipment is known for, accommodates knee flexion in a seated position, optimal for hypertrophy in the hamstring muscles. It's equipped with the kMeter feedback system for monitoring real-time feedback and long term progress.

- Practical, Safe and Easy to Use
- Effective in hamstring hypertrophy and hamstring injury prevention
- Built for Serious Strength Training

- Steel Body
- Adjustible Seat and Pad Positions
- kMeter Feedback System
- Variable and Unlimited Resistance
- Wheels to increase mobility (65% lighter than traditional leg-curl machine)