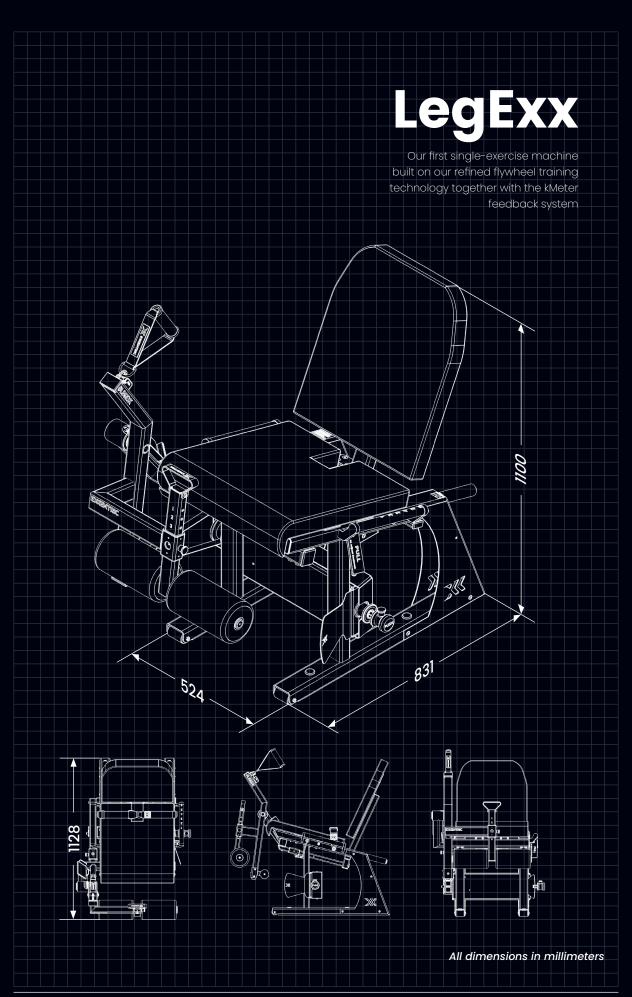

# LegExx

The LegExx is a flywheel training device optimized for seated leg extension training. Besides the advantages offered by its variable resistance and eccentric loading capacity, the LegExx is uniquely mobile for a leg extension machine.

#### **Ideal for:**

- Professional Teams
- Performance Centers
- Physiotherapy Clinics

For a full list of product specifications and pricing information follow the link or scan the QR code.

https://exxentric.com/products/legexx/

- Practical, Safe and Easy to Use
- Effective in Building Strength and Mass in your quadriceps femoris
- Built for Serious Strength Training

- Steel Body
- Adjustible Seat and Pad Positions
- kMeter Feedback System
- Eccentric Overload Handle
- Variable and Unlimited Resistance
- Wheels to increase mobility (65% lighter than traditional leg-extension machine)