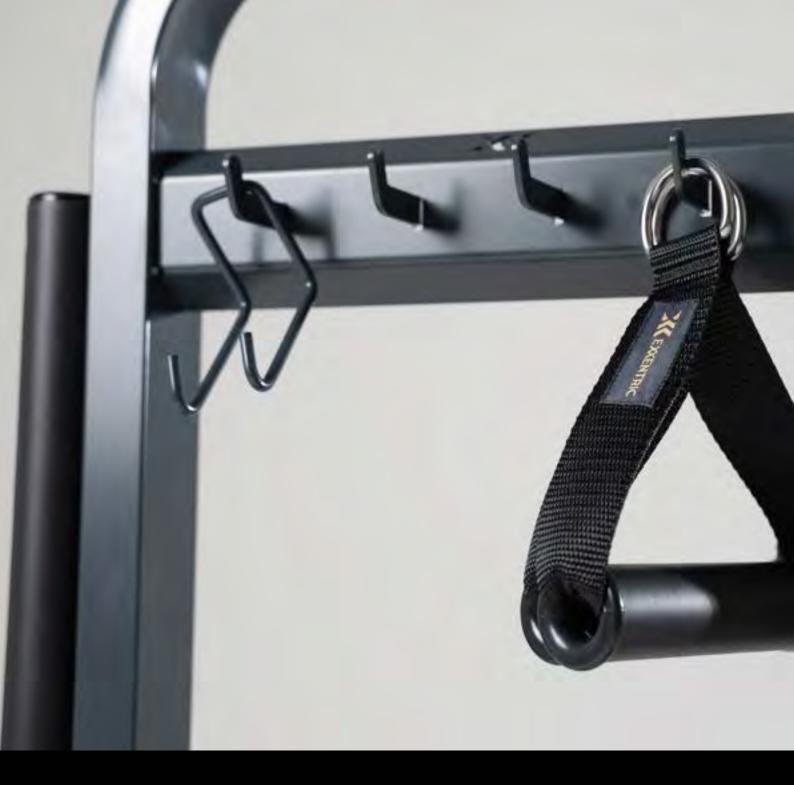

#### **Accessory Racks**

One Accessory Rack, or a combination of them, will provide Flywheel Training System owners with an ideal and effective storage solution that is customized to their particular setup.

## Storage & Display

Our storage & display accessories are specifically designed to hold your Flywheel Training equipment and make your training more convenient. The storage & display range is perfect to complement your flywheel training with a tidy and organized look. This selection of accessories enables you to seamlessly integrate your Flywheel Training setup into your training space.