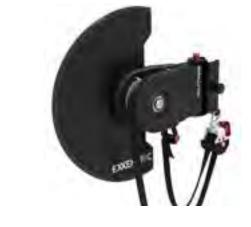

# **kPulley Pro**

The kPulley2 unlocks a variety of horizontal and rotational movements, creating limitless training possibilities especially when combined with the kBox. Its built-in kMeter feedback system allows you to monitor your progress in real-time.

#### **Systems**

The kPulley Pro systems are optimized for professionals interested in a stationary device maximizing training versatility and intensity for horizontal movements. These systems are ideal for professional athletes, gyms & training facilities as well as physiotherapists.

- Steel Body
- Adjustible Height Positions
- kMeter Feedback System Variable and Unlimited Resistance
- Quick Change Flywheel
- Large Range of Motion