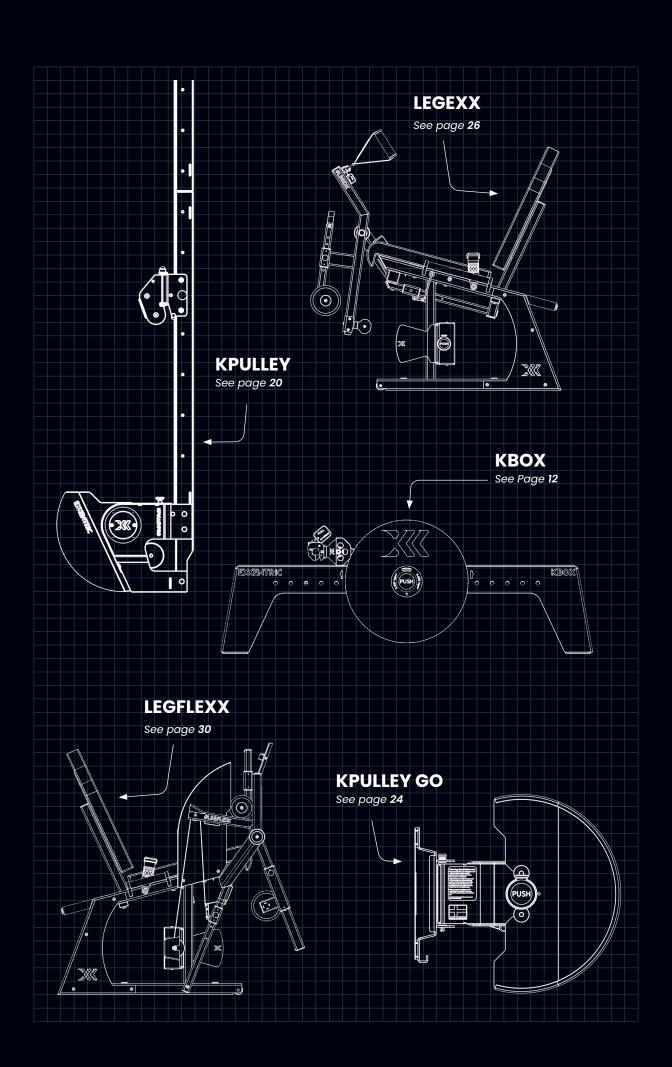

# **Our Product Family**

**Designed for Multiple Applications** 

Exxentric's line of equipment for flywheel training brings variety in portability, exercises, features and styles to match your goals and ability.

# **kPulley Pro**

The kPulley2 unlocks a variety of horizontal and rotational movements, creating limitless training possibilities especially when combined with the kBox. Its built-in kMeter feedback system allows you to monitor your progress in real-time.

# **kPulley Go**

The kPulley Go is designed for serious strength training. With robust construction and the smoothest of actions, it's built to withstand heavy athletic training – and thanks to its variable resistance, is suitable for all user levels.

# LegExx

The LegExx is a flywheel training device optimized for seated leg extension training. Besides the advantages offered by its variable resistance and eccentric loading capacity, the LegExx is uniquely mobile for a leg extension machine.

# LegFlexx

The LegFlexx, geared with the flywheel training advantages Exxentric equipment is known for, accommodates knee flexion in a seated position, optimal for hypertrophy in the hamstring muscles. It's equipped with the kMeter feedback system for monitoring real-time feedback and long term progress.