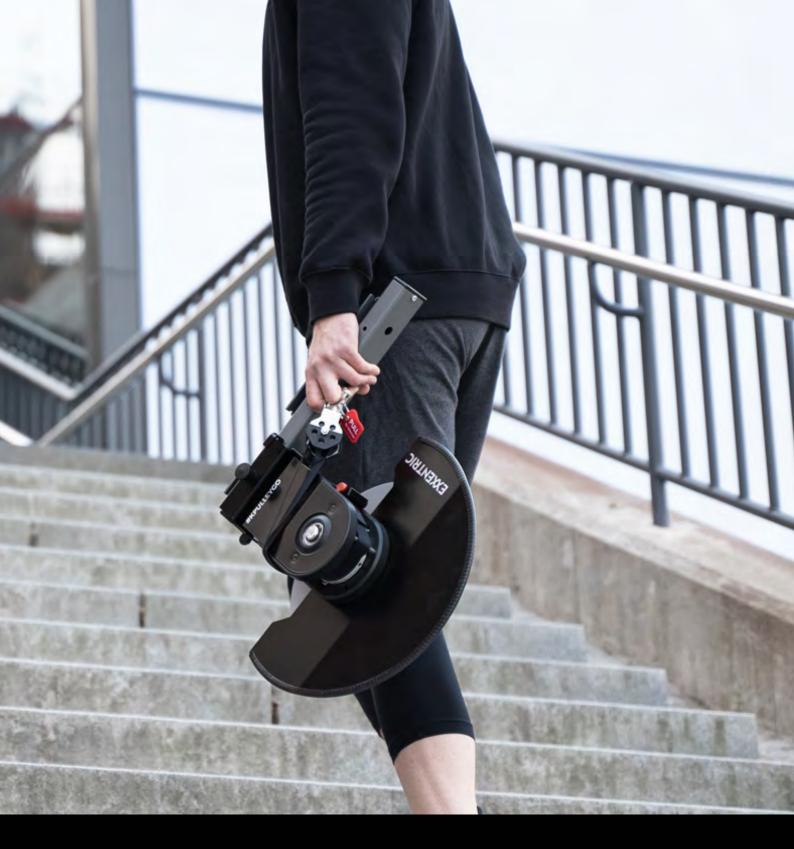

# **kPulley Go**

The kPulley Go is designed for serious strength training. With robust construction and the smoothest of actions, it's built to withstand heavy athletic training – and thanks to its variable resistance, is suitable for all user levels.

#### **Ideal for:**

- Home Users
- Travelling Athletes
- Performance Centers

#### **Systems**

The kPulley Go systems pair our most portable device with essential training accessories unlocking more versatility for your upper body training. These systems are ideal for home training as well as personal trainers and athletes who want to train on the go.

To learn more about currently available systems follow the link or scan the QR code:

https://exxentric.com/products/kpulley-go/

- Lightweight and Portable
- Can be used to train your whole body Effective in Building Strength and Mass Dynamic, Responsive Training
- Practical, Safe and Easy to Use

- Steel Body
- **Adjustible Height Positions**
- Variable and Unlimited Resistance
- Quick Change Flywheel
- Large Range of Motion