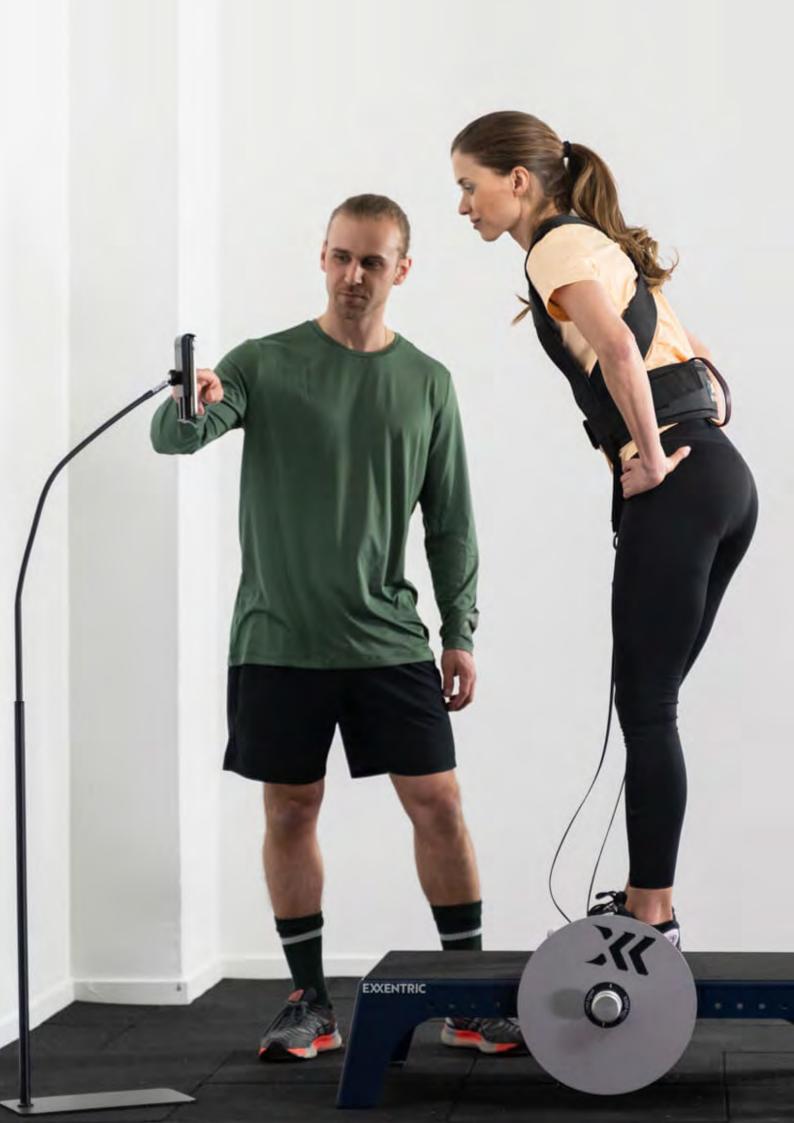

# kMeter System

We believe in helping build your strength over time. Our products are designed with an in-built feedback system to help you see your progress and set future goals.

### **Monitor Performance and Progression**

The Exxentric kMeter Is our wireless science-based feedback system for flywheel training. The kMeter comes built-in with all LegExx, LegFlexx, kPulley2, kBox Pro and kBox Lite devices since May 2018. It is also available for purchase as an add-on to the kBox Active.