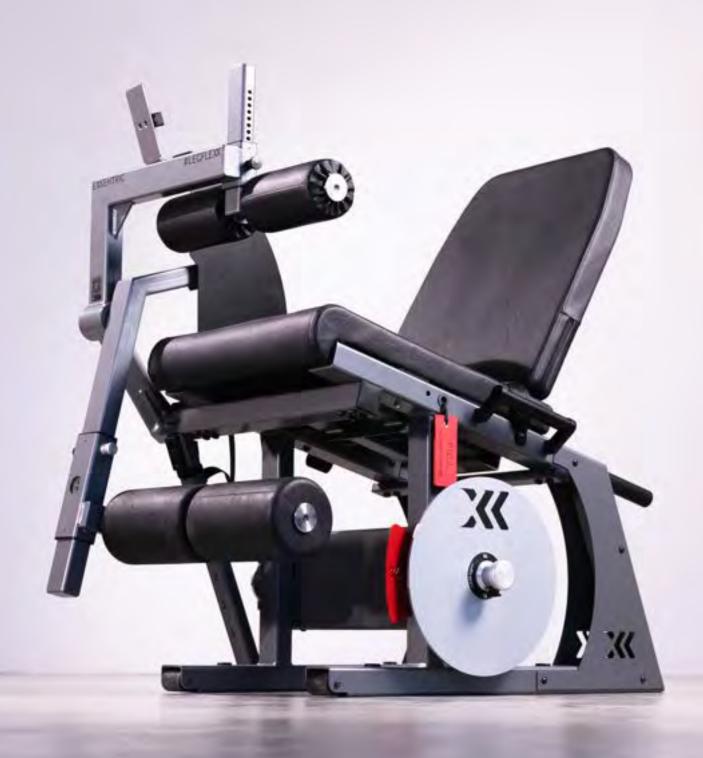

# LegFlexx

The LegFlexx, geared with the flywheel training advantages Exxentric equipment is known for, accommodates knee flexion in a seated position, optimal for hypertrophy in the hamstring muscles. It's equipped with the kMeter feedback system for monitoring real-time feedback and long term progress.

- Practical, Safe and Easy to Use
- Effective in hamstring hypertrophy and hamstring injury prevention
- Built for Serious Strength Training

- Steel Body
- Adjustible Seat and Pad Positions
- kMeter Feedback System
- Variable and Unlimited Resistance
- Wheels to increase mobility (65% lighter than traditional leg-curl machine)