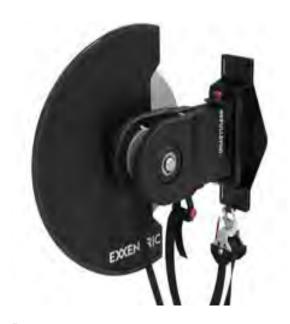

# **kPulley Pro**

The kPulley2 unlocks a variety of horizontal and rotational movements, creating limitless training possibilities especially when combined with the kBox. Its built-in kMeter feedback system allows you to monitor your progress in real-time.

#### **Systems**

The kPulley Pro systems are optimized for professionals interested in a stationary device maximizing training versatility and intensity for horizontal movements. These systems are ideal for professional athletes, gyms & training facilities as well as physiotherapists.

- Steel Body
- Adjustible Height Positions
- kMeter Feedback System Variable and Unlimited Resistance
- Quick Change Flywheel
- Large Range of Motion