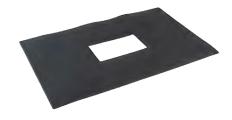

#### **Cover Mat**

The kBox Cover Mat is excellent for preventing unwanted wear on the surface of your kBox. Available for all kBox models.